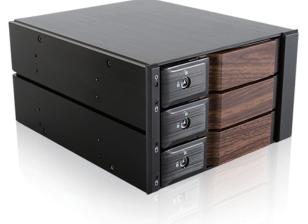

# BPN-DE230SS-WB Trayless 2x 5.25" to 3x 3.5" SAS SATA 6 Gbps HDD Hot-swap Rack with Wood Look Bezel

## **Features**

- Aluminum Frame, designed for heavy-duty purpose
- · Support SAS I/II, SATA I/II/III Hard Drives
- Data Transfer Rate up to 6.0 Gb/s
- · Integrative shaping aluminum design for quickest heat sink
- · Wood look bezel with metal key lock mechanism for double safety
- · Removable fan cover for easy maintenance
- Multi-functional LED Indication
- · Support Hot-Swap & RAID Configuration (need an additional RAID controller)
- Low-noise Design with Fan-speed Control
- 12TB Hard Drives Compatible