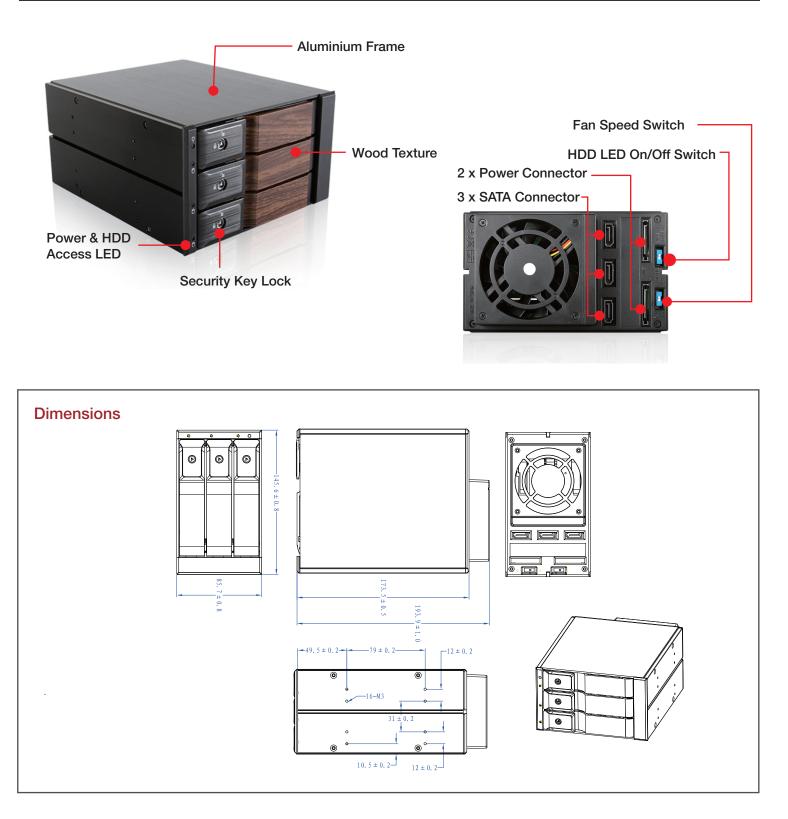

## **Features**

- Aluminum Frame, designed for heavy-duty purpose
- · Support SAS I/II, SATA I/II/III Hard Drives
- Data Transfer Rate up to 6.0 Gb/s
- · Integrative shaping aluminum design for quickest heat sink
- · Wood look bezel with metal key lock mechanism for double safety
- · Removable fan cover for easy maintenance
- Multi-functional LED Indication
- · Support Hot-Swap & RAID Configuration (need an additional RAID controller)
- Low-noise Design with Fan-speed Control
- 12TB Hard Drives Compatible

| Model Number                             | Material of Handle                                   |
|------------------------------------------|------------------------------------------------------|
| BPN-DE230SS-WB                           | Aluminum                                             |
| RoHS Compliance                          | Material of Main Chassis                             |
| YES                                      | Aluminum                                             |
| Standard Drive Bays                      | Color of Main Chassis                                |
| Hotswap 3.5": 3                          | Black                                                |
| 5.25" Drives: 2                          |                                                      |
| Hotswap HDD Type:                        | Optional Fan:                                        |
| 3.5" SAS I/II & SATA I/II/III            | 1x70mm                                               |
| Indicators                               | Dimensions (WxHxD)                                   |
| Blue for Power on/ Purple for HDD Access | Width 5.71" ( 145.0 mm )<br>Height 3.35" ( 85.1 mm ) |
| Security                                 | Depth 7.64" (194.1 mm)                               |

Key Lock

**Specifications** 

Material of Front Bezel

Plastic