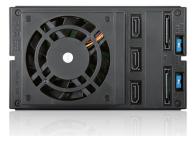

| Model Number                             | Material of Handle                                   |
|------------------------------------------|------------------------------------------------------|
| BPN-DE230SS-WB                           | Aluminum                                             |
| RoHS Compliance                          | Material of Main Chassis                             |
| YES                                      | Aluminum                                             |
| Standard Drive Bays                      | Color of Main Chassis                                |
| Hotswap 3.5": 3                          | Black                                                |
| 5.25" Drives: 2                          |                                                      |
| Hotswap HDD Type:                        | Optional Fan:                                        |
| 3.5" SAS I/II & SATA I/II/III            | 1x70mm                                               |
| Indicators                               | Dimensions (WxHxD)                                   |
| Blue for Power on/ Purple for HDD Access | Width 5.71" ( 145.0 mm )<br>Height 3.35" ( 85.1 mm ) |
| Security                                 | Depth 7.64" (194.1 mm)                               |