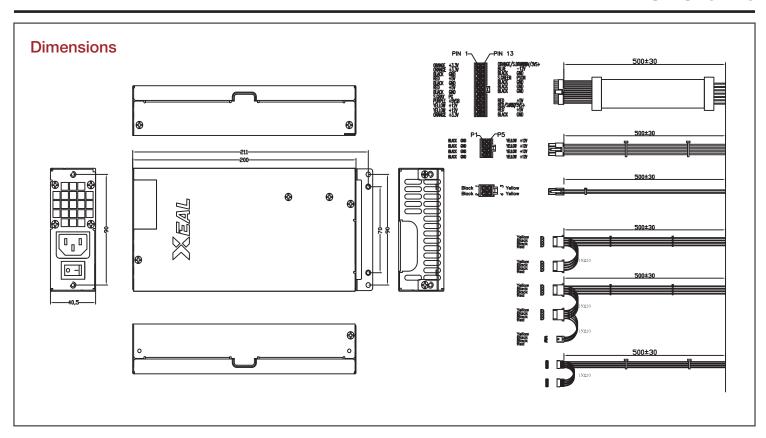

#### **Specifications**

| Model Number    | Efficiency                                                                                       |
|-----------------|--------------------------------------------------------------------------------------------------|
| IS-1U40PD8      | 80%                                                                                              |
| RoHS Compliance | Connector Type                                                                                   |
| YES             | Main Connector :: 24 pin/ 4pin 12V :: 1/ 8pin EPS 12V :: 1/ Molex :: 4<br>SATA :: 2/ Floppy :: 1 |
| Output Wattage  | Dimensions (WxHxD)                                                                               |
| 400             | Width 3.94" (100.1 mm ) Height 1.60" (40.6 mm ) Depth 7.87" (199.9 mm)                           |

## IS-1U40PD8