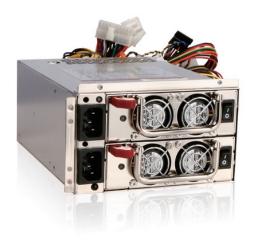

# 500W PS2 Mini Redundant Power Supply

Front View Side View Rear View

We at iStarUSA Group offer OEM/ODM services for Industrial Power, Custom Power, Chassis, Cabinets, and Data Storage. Through our skilled metal bending, milling, and silk screening we can provide you with unique customizations that will make your product stand out from the rest. With iStarUSA Group's OEM/ODM Solutions you can be sure to receive one-of-a-kind products for your one-of-a-kind business.