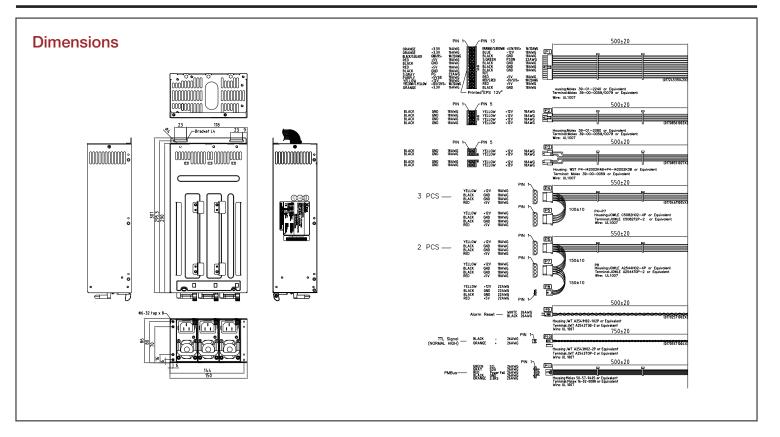

### Specifications

| Model Number    | Efficiency                                                                               |
|-----------------|------------------------------------------------------------------------------------------|
| IS-950R3NPD8    | 80% Min                                                                                  |
| RoHS Compliance | Connector Type                                                                           |
| YES             | Main Connector :: 24 pin/ 4+4pin 12V :: 1/ 8pin EPS 12V :: 1/ Molex :: 10<br>Floppy :: 2 |
| Output Wattage  | Dimensions (WxHxD)                                                                       |
| 950             | Width 5.91" (150.1 mm )<br>Height 3.39" (86.1 mm )<br>Depth 11.42" (290.1 mm)            |