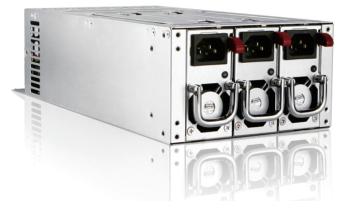

# IS-950R3NPD8

# 950W 80 Plus PS2 Mini Redundant Power Supply



#### **Features**

- Universal Input, Active PFC
- MTBF > 100,000 Hours
- SCP (Short Circuit Protection)
- OCP (Over Current Protection)
- OVP (Over Voltage Protection)
- Power Failure Alarm & Signals
- High Efficiency 80% minimum
- PMBus Support

### Specifications

| Model Number    | Efficiency                                                                               |
|-----------------|------------------------------------------------------------------------------------------|
| IS-950R3NPD8    | 80% Min                                                                                  |
| RoHS Compliance | Connector Type                                                                           |
| YES             | Main Connector :: 24 pin/ 4+4pin 12V :: 1/ 8pin EPS 12V :: 1/ Mole