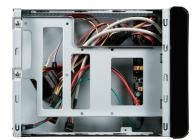

|
| Slim 5.25" Optical: 1    |                                                                         |
| Switches                 | Dimensions (WxHxD)                                                      |
| Power                    | Width 5.10" (129.5 mm) Height 10.40" (264.2 mm) Depth 11.00" (279.4 mm) |
| Material of Front Bezel  |                                                                         |
| Plastic                  |                                                                         |
| Material of Main Chassis |                                                                         |
| SECC 0.8mm               |                                                                         |

#### **Front View**



#### **Inside View**



#### **Rear View**



We at iStarUSA Group offer OEM/ODM services for Industrial Power, Custom Power, Chassis, Cabinets, and Data Storage. Through our skilled metal bending, milling, and silk screening we can provide you with unique customizations that will make your product stand out from the rest. With iStarUSA Group's OEM/ODM Solutions you can be sure to receive one-of-a-kind products for your one-of-a-kind business.





## **Ordering Information**

| Model         | Description                                 |
|---------------|---------------------------------------------|
| S-0312-DT     | Compact Stylish Mini-ITX Enclosure with PSU |
|               | and Desktop Stand                           |
| S-0312-DT     | with 60W (12V/5A) power adapter:            |
| S-0312-DT-120 | wi