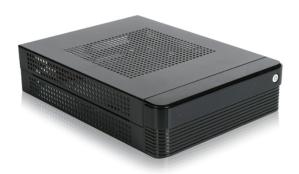

## S-0312-DT

# Compact Stylish Mini-ITX Enclosure with PSU and Desktop Stand



#### **Features**

- · Comes with 60W (12V/5A) power adapter
- One 2.5" hard drive mounting bracket
- · Optional VESA mount kit
- Power Connectors: 20+4 pin, Floppy x1, SATA x1, Molex x1, 4pin 12V x1
- · Compatible with slim optical drive

#### **Specifications**

| Model Number             | Color of Front Bezel                                                    |
|--------------------------|-------------------------------------------------------------------------|
| S-0312-DT                | Black                                                                   |
| RoHS Compliance          | Color of Main Chassis                                                   |
| YES                      | Black                                                                   |
| Form factor